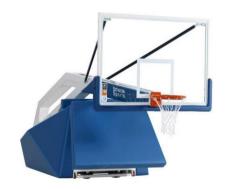

#### 1. Basketball Goal

Movable and Collapsible Backstop Hydraulic System Basketball Goal (Fiba Approved) with Varnish Steel Structure allowing movement from rest to play position and vice versa with fully padded structure for maximum safety covered with Southern Leyte State U logo.