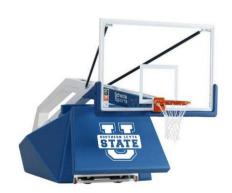

#### 1. Basketball Goal

Movable and Collapsible Backstop Hydraulic System Basketball Goal (Fiba Approved) with Varnish Steel Structure allowing movement from rest to play position and vice versa with fully padded structure for maximum safety covered with Southern Leyte State U logo.