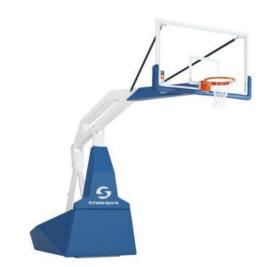

#### 1. Basketball Goal

Movable and Collapsible Backstop Hydraulic System Basketball Goal (Fiba Approved) with Varnish Steel Structure allowing movement from rest to play position and vice versa with fully padded structure for maximum safety covered with Southern Leyte State U logo.