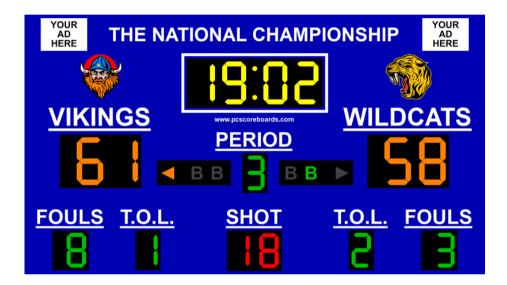

#### 2. Scoreboard with Goal Timer

4x8 Ft. Basketball Scoreboard and Timer with LED Digital Display of Electronic Team Names and Intelligent features.