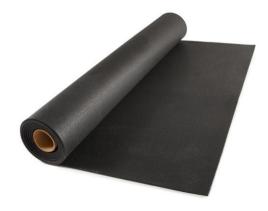

### 3. Rubber Mat

Non-slip and waterproof with sun protection basketball court mat. (20x32 meters) at least 1-2 mm thick.

https://www.youtube.com/c/SouthernLeyteStateUniversity